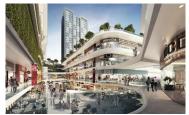

### **Project Details**

D'Sara Sentral is another quality project by Mah Malaysia Top 10 developer. D'Sara Sing, а Sentral is an integrated lifestyle residential & commercial development in the heart of Sungai Buloh that is set for completion in 2018, alongside the MRT Sungai Buloh-Kajang Line. With the gross development value (GDV) estimated to be around RM800 mil, this project consist of SoVo (smart office versatile office), retail space and serviced residences. The highlight of D'Sara Sentral will be its direct and covered bridge to the imminent MRT station, the first development to have MRT direct connection in Klang Valley.