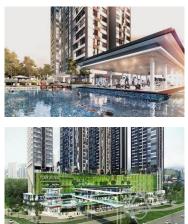

### **Project Details**

D'Sara Sentral is another quality project by Mah Malaysia Top 10 developer. D'Sara Sing, а Sentral is an integrated lifestyle residential & commercial development in the heart of Sungai Buloh that is set for completion in 2018, alongside the MRT Sungai Buloh-Kajang Line. With the gross development value (GDV) estimated to be around RM800 mil, this project consist of SoVo (smart office versatile office), retail space and serviced residences. The highlight of D'Sara Sentral will be its direct and covered bridge to the imminent MRT station, the first development to have MRT direct connection in Klang Valley.