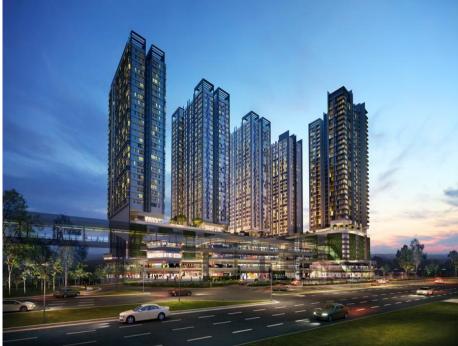

### **Project Details**

D'Sara Sentral is another quality project by Mah Malaysia Top 10 developer. D'Sara Sing, а Sentral is an integrated lifestyle residential & commercial development in the heart of Sungai Buloh that is set for completion in 2018, alongside the MRT Sungai Buloh-Kajang Line. With the gross development value (GDV) estimated to be around RM800 mil, this project consist of SoVo (smart office versatile office), retail space and serviced residences. The highlight of D'Sara Sentral will be its direct and covered bridge to the imminent MRT station, the first development to have MRT direct connection in Klang Valley.