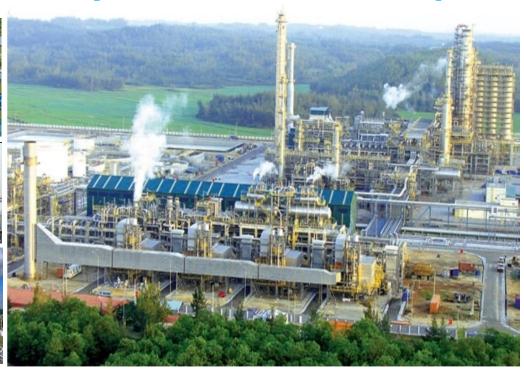

### **Project Details**

Nghi Son refinery and petrochemical complex is jointly invested by Vietnam Oil and Gas Group (PetroVietnam), Kuwait Petroleum International (KPI), Idemitsu Kosan Co., Ltd., and Mitsui Chemicals, Inc.

PLicensed in 2008, Nghi Son complex has a total investment capital sum of \$9 billion.