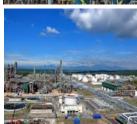

### **Project Details**

Nghi Son refinery and petrochemical complex is jointly invested by Vietnam Oil and Gas Group (PetroVietnam), Kuwait Petroleum International (KPI), Idemitsu Kosan Co., Ltd., and Mitsui Chemicals, Inc.

PLicensed in 2008, Nghi Son complex has a total investment capital sum of \$9 billion.