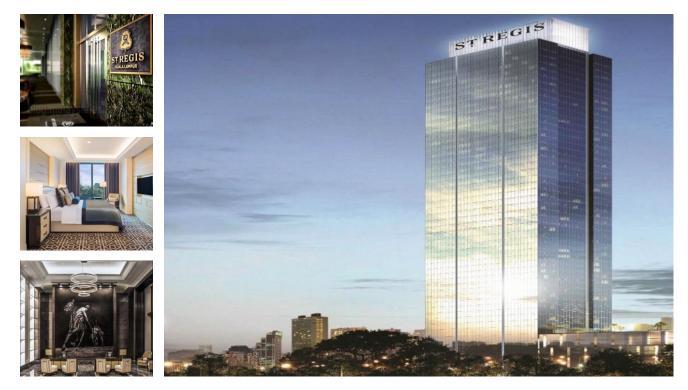

# St. Regis, Kuala Lumpur

### **Project Fast Fact**

Location Kuala Lumpur, Malaysia

**Complete year** 2016

#### Solution

Consist of high end service apartment and hotel in the heart of KL. The ID and finishes of this project is design by their appointed ID GA Design from UK. ASSA ABLOY Malaysia supplied mechanical solution from France "Vachette" for end user to manage its key management system smoothly.

#### **Owner** One IFC

**Feature products** Mechanical key system