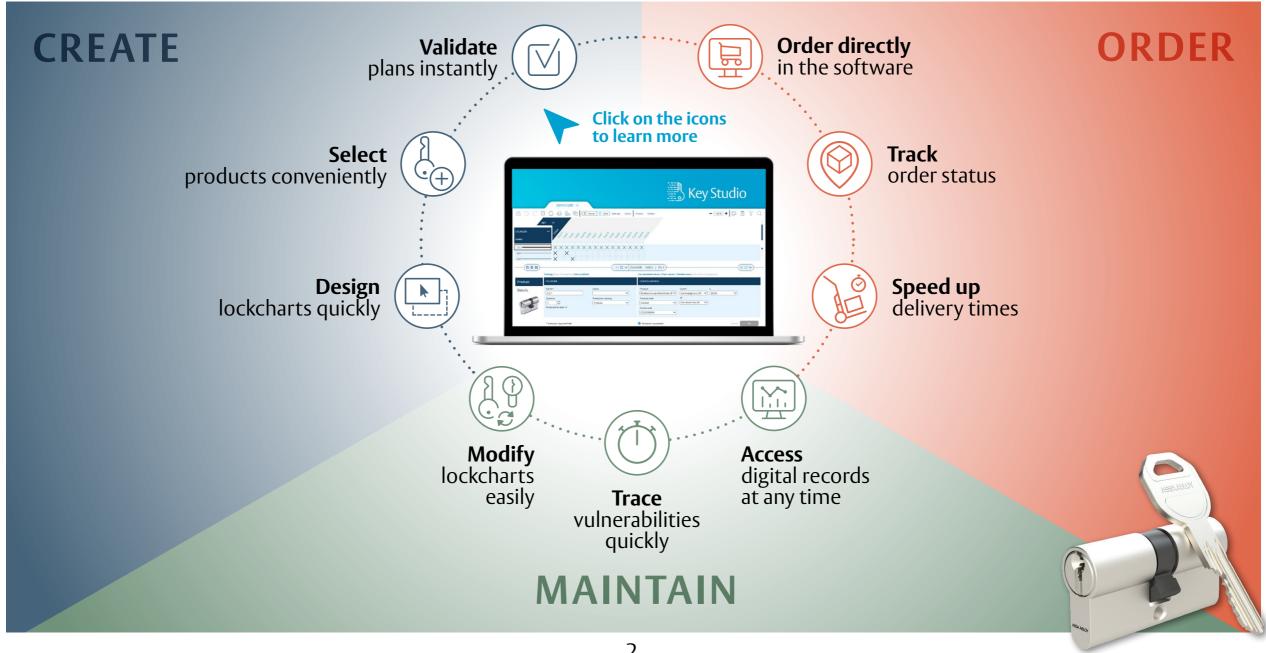

## Create

new lockcharts easily, select products conveniently from the ASSA ABLOY database, and validate your planning

### Design

Save time and create lockcharts with a few clicks: with drag-and-drop from a simple, intuitive interface.

#### Select

All details for cylinders and keys are available in one place, minimizing cross-checking time and speeding up delivery.

#### **Validate**

Avoid mistakes with creation error notifications and the ability to request technical audits.

You can also import floorplans, so all doors, keys and cylinders connect visually with a lockchart. **Learn more in our demo video** »

# Order

or reorder directly in the software, track the status of your orders anytime and from anywhere, and reduce delivery times

## **Order directly**

Place orders and reorders directly in Key Studio to make your workflow more efficient.

#### Track

Check your order status online and share with project stakeholders – anytime and from anywhere.

## Speed up

Benefit from reduced delivery times for your Master Key System and replacements.

**Back to overview page** 

## Maintain

your Master Key System with ease: you'll always have instant access to all your lockcharts or other important project data and can quickly modify

## Modify

Update your lockcharts easily with cylinders or key changes all in one document, keeping sight of all lockchart additions or changes.

#### Trace

Identify security vulnerabilities faster: Key Studio highlights any cylinders compromised by lost keys.

#### Access

Store all your projects, contacts, and orders securely within Key Studio – view and manage all in one place, from anywhere.

**Back to overview page** 