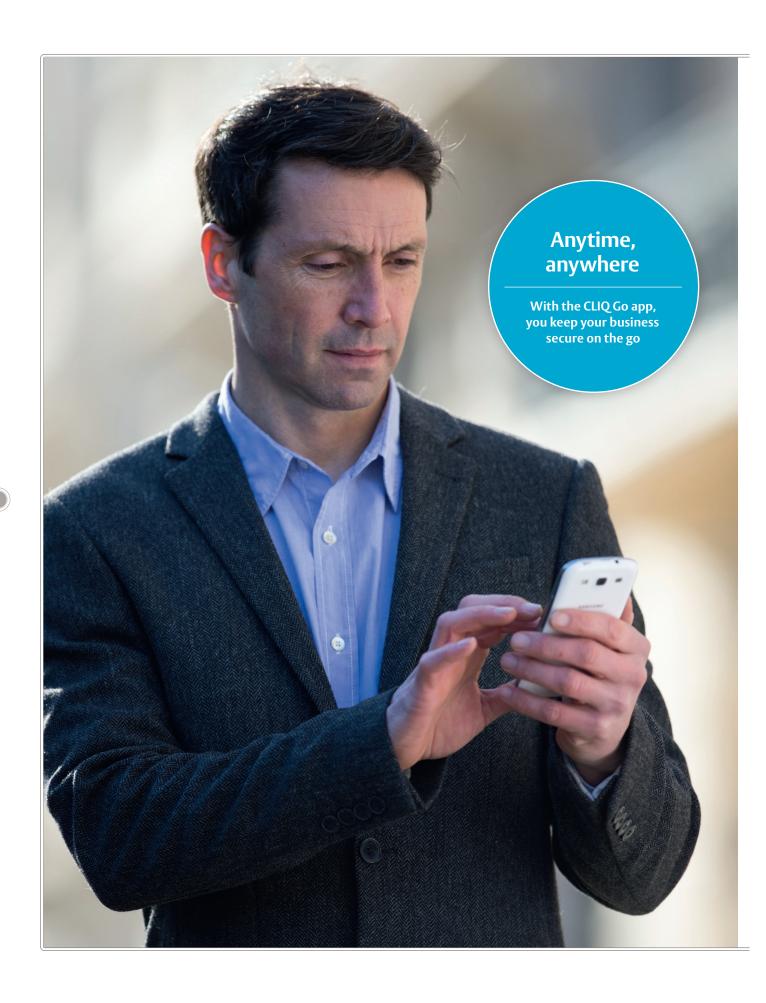

If a key is lost, you can revoke access via the CLIQ Go App

In a busy world, you need security systems that are flexible, leaving you to focus on growing your business

CLIQ Go takes access control to the cloud, so you can manage your security anytime, anywhere

# ... and change access

Access needs can change very quickly, and you need to react fast. CLIQ Go allows you to manage access in real-time