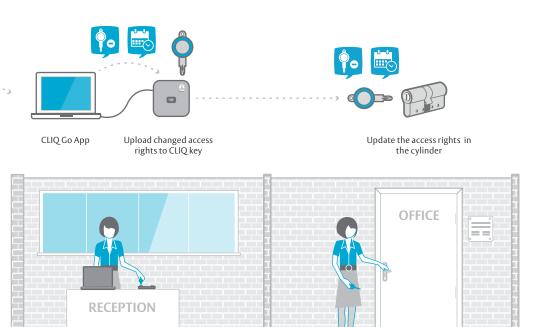

#### ..... An example ......

You revoke the lost key in real-time with the CLIQ Go App wherever you are

The receptionist programmes a key to revoke access rights at the door

## How does it work?

- 1. Select the user key
- 2. Revoke access rights for lost key and generate a new key with access rights (e.g. schedule & door) or change access rights for existing key
- 3. Optional: Programme the key directly with the programming device on the run

# ... and change access

Access needs can change very quickly, and you need to react fast. CLIQ Go allows you to manage access in real-time

### ..... An example ......

Your employee needs access to a new door and calls the manager

You change access rights of the key in real-time via the CLIQ Go App, wherever you are. The employee then simply updates the key at the reception