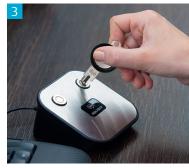

## How does it work?

- 1. Select the user key
- 2. Revoke access rights for lost key and generate a new key with access rights (e.g. schedule & door) or change access rights for existing key
- 3. Optional: Programme the key directly with the programming device on the run