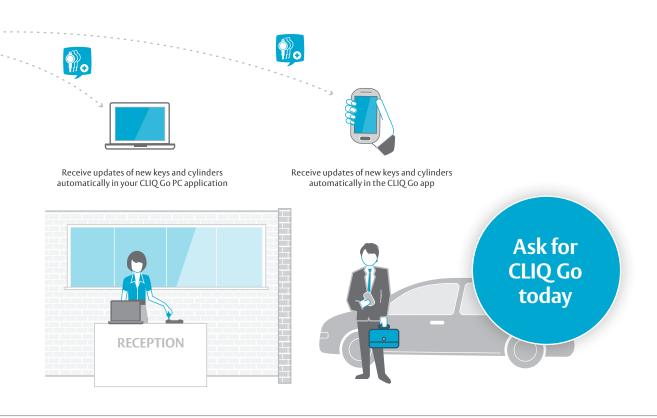

## Businesses do not stand still

As your company grows, you need to know that your security system is flexible

An example

Your locksmith receives your request for new keys and cylinders and he can deliver new components very quickly

He programmes new cylinders and keys in his office. You can view updates via the CLIQ Go App Installation is quick with minimal disruption at the door

## How does it work?

Your locksmith compiles CLIQ keys and cylinders and will add them to your system in the cloud

Your locksmith installs CLIQ devices at the doors