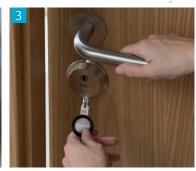

## How does it work?

- 1. Select the user key
- 2. Revoke access rights for lost key and generate a new key with access rights (e.g. schedule & door) or change access rights for existing key
- 3. Optional: Programme the key directly with the programming device on the run