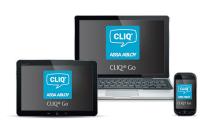

# Manage your security via the CLIQ Go App

The CLIQ Go app moves security to a new dimension, enabling you to control security in your building from your mobile device.

Schedule access to your rooms, or give contractors time-limited access

As your business grows, you can expand the system without disruption at the door