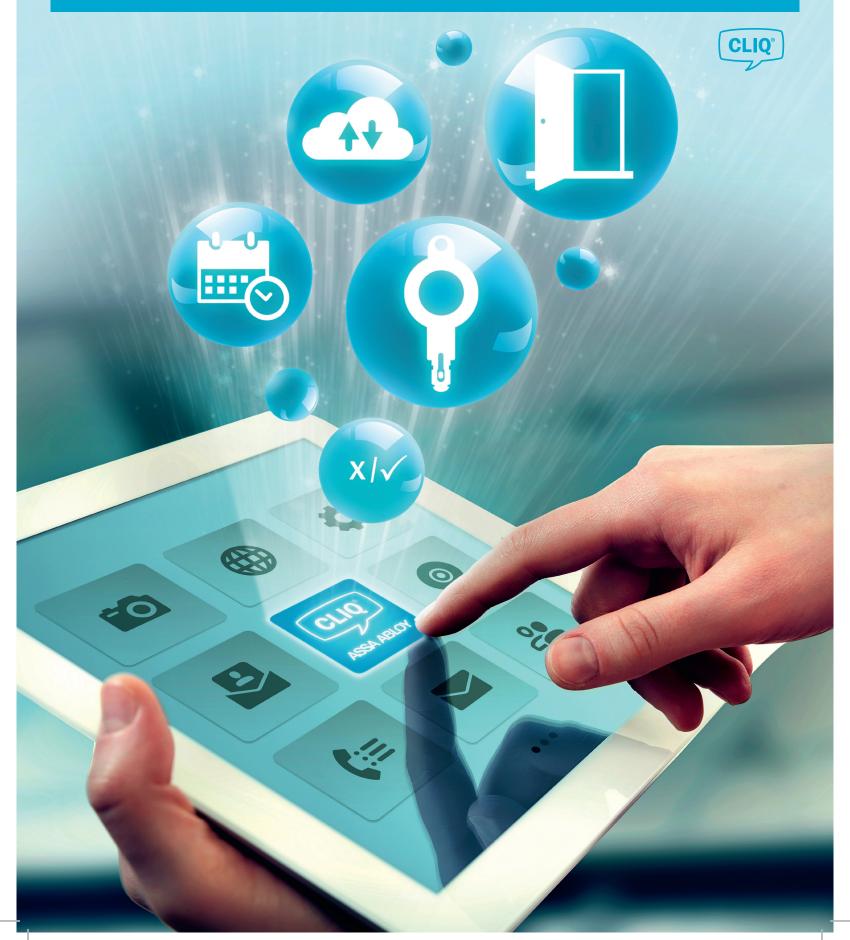

# Manage your security via the CLIQ Go App

# Because your business is changing constantly

The CLIQ Go app moves security to a new dimension, enabling you to control security in your building from your mobile device.

Schedule access to your rooms, or give contractors time-limited access

As your business grows, you can expand the system without disruption at the door

If a key is lost, you can revoke access via the CLIQ Go App

In a busy world, you need security systems that are flexible, leaving you to focus on growing your business

CLIQ Go takes access control to the cloud, so you can manage your security anytime, anywhere